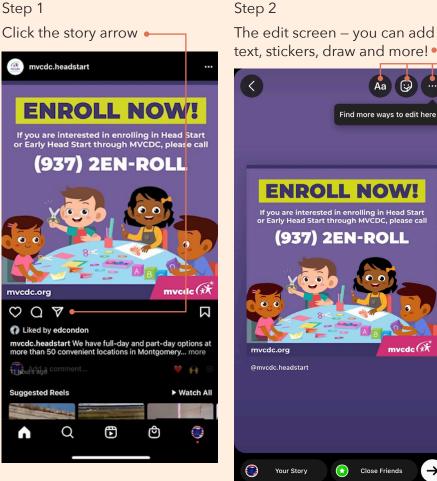

|                                     |
| Post to Other Instagram Accounts                |                                                                                         |                                     |
| spark<br>space<br>creative<br>space<br>sparkspa | acecreative                                                                             | <b></b>                             |

# Step 7

Review and click OK ок Caption Happy 10th Birthday Did you know Spark Space just turned 10? We've learned all sorts of things over the last 10 years in designing and communicating with the your least W е u р d g h b  $\otimes$  $\hat{\mathbf{v}}$ z x @ 123 # Ŷ •



### Steps for doing an Instagram story.













### Tips to get the most out of posting to Instagram:

- Use your best photos
- Use hashtags wisely

## PRO TIPS

- Avoid super-popular ones like #love or #instagood. They're too broad.
- Use a hashtag for several posts to gain recognition and get it trending with your followers.
- Don't post too often

• No more than 3 posts in a 24-hour period.

• Interact with your community

### **PRO TIPS**

- Always reply to messages and comments on your posts.
- Tag people and places relevant to your posts.
- Follow Instagram hashtags that are relevant to you.
- Post multiple pictures in one post, instead of several individual posts
- Include Call to Action (CTA)