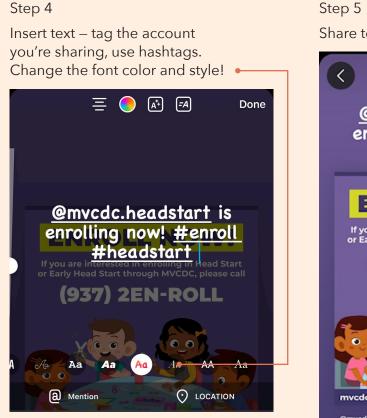

|                                     |
| Post to Other Instagram Accounts                |                                                                                         |                                     |
| spark<br>space<br>creative<br>space<br>sparkspa | acecreative                                                                             | <b></b>                             |

# Step 7

Review and click OK ок Caption Happy 10th Birthday Did you know Spark Space just turned 10? We've learned all sorts of things over the last 10 years in designing and communicating with the your least W е u р d g h b  $\otimes$  $\hat{\mathbf{v}}$ z x @ 123 # Ŷ •



### Steps for doing an Instagram story.













### Tips to get the most out of posting to Instagram:

- Use your best photos
- Use hashtags wisely

## PRO TIPS

- Avoid super-popular ones like #love or #instagood. They're too broad.
- Use a hashtag for several posts to gain recognition and get it trending with your followers.
- Don't post too often

• No more than 3 posts in a 24-hour period.

• Interact with your community

### **PRO TIPS**

- Always reply to messages and comments on your posts.
- Tag people and places relevant to your posts.
- Follow Instagram hashtags that are relevant to you.
- Post multiple pictures in one post, instead of several individual posts
- Include Call to Action (CTA)