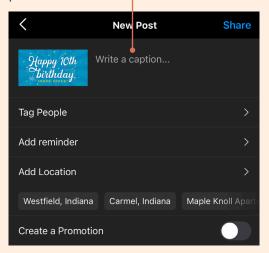

### Step 6

This is where your text goes. You can also add your location or tag other profiles here.

# Step 8

Decide where to post – you can post to Instagram and Facebook here. •—

| <                                               | New Post                                                                                | Share                               |
|-------------------------------------------------|-----------------------------------------------------------------------------------------|-------------------------------------|
| Happy 10th<br>Sbirthday,                        | Did you know Spark<br>turned 10? We've le<br>of things over the la<br>designing and com | earned all sorts<br>ast 10 years in |
| Tag People                                      |                                                                                         | >                                   |
| Add reminder                                    |                                                                                         | >                                   |
| Add Location                                    |                                                                                         | >                                   |
| Westfield, Indian                               | a Carmel, Indiana                                                                       | Maple Knoll Apartr                  |
| Create a Promo                                  | tion                                                                                    |                                     |
| Post to Other Instagram Accounts                |                                                                                         |                                     |
| spark<br>space<br>creative<br>space<br>sparkspa | acecreative                                                                             | <b></b>                             |