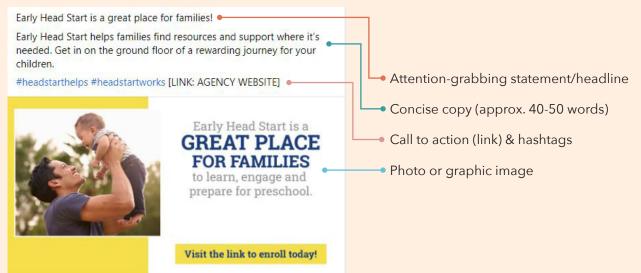

BEST PRACTICES FOR SUCCESSFUL SOCIAL MEDIA POSTS



#### **ANATOMY OF A POST**



#### **3 WAYS TO CREATE A POST**

- Click Photo/Video

   Select media from your files
   Add post text include a url with your post text
- Click Create Post

   a. Include media by clicking the green photo icon
   b. Add post text
- 3. Click Create Post a. Add post text with a url (the link will make a live image in your post, no photo needed)

### HOW OFTEN SHOULD YOU POST?

If you are trying to grow your audience and build awareness about your brand, 1-2 times a day is appropriate. If you are promoting something specific, like an event or initiative, once every 2-3 days works best, unless you are promoting something as a campaign that you do a post for every day.

#### **IDEAL TIMES TO POST**

This may differ from location to location, but typically, a Facebook audience is active arou