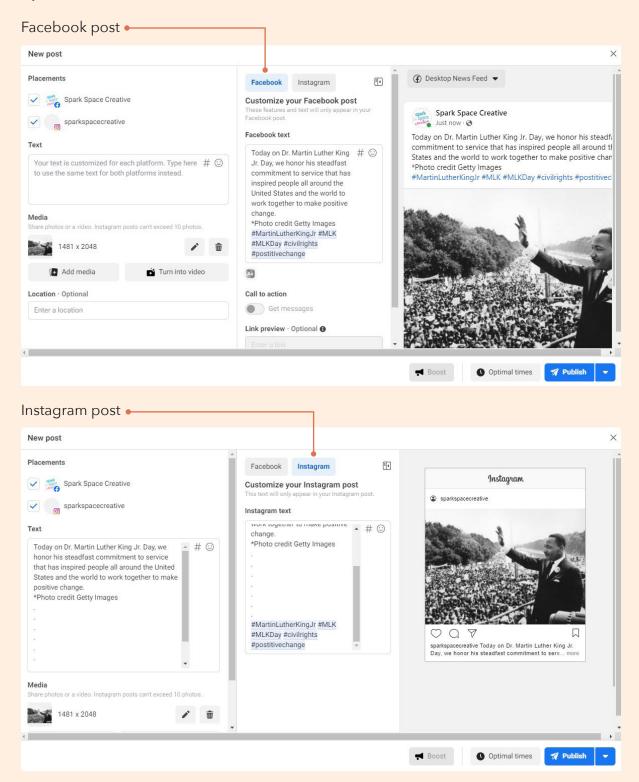

### Creating FB and IG post

| New post                                                                                                         |                                                                                                                                                                                                                                                                                                                                                                                                                                                                                                                                                                                                                                                                                                                                                                                                                                                                                                                                                                                                                                                                                                                                                                                                                                                                                                                                                                                                                                                                                                                                                                                                                                                                                                                                                                                                                                                                                                                                                                                                                                                                                                                                |                                                                           |  |                                                                  | × |  |
|------------------------------------------------------------------------------------------------------------------|--------------------------------------------------------------------------------------------------------------------------------------------------------------------------------------------------------------------------------------------------------------------------------------------------------------------------------------------------------------------------------------------------------------------------------------------------------------------------------------------------------------------------------------------------------------------------------------------------------------------------------------------------------------------------------------------------------------------------------------------------------------------------------------------------------------------------------------------------------------------------------------------------------------------------------------------------------------------------------------------------------------------------------------------------------------------------------------------------------------------------------------------------------------------------------------------------------------------------------------------------------------------------------------------------------------------------------------------------------------------------------------------------------------------------------------------------------------------------------------------------------------------------------------------------------------------------------------------------------------------------------------------------------------------------------------------------------------------------------------------------------------------------------------------------------------------------------------------------------------------------------------------------------------------------------------------------------------------------------------------------------------------------------------------------------------------------------------------------------------------------------|---------------------------------------------------------------------------|--|------------------------------------------------------------------|---|--|
| Placements<br>Spark Space Creative<br>Sparkspacecreative<br>Text<br># ©                                          | Customize you                                                                                                                                                                                                                                                                                                                                                                                                                                                                                                                                                                                                                                                                                                                                                                                                                                                                                                                                                                                                                                                                                                                                                                                                                                                                                                                                                                                                                                                                                                                                                                                                                                                                                                                                                                                                                                                                                                                                                                                                                                                                                                                  | ize your Facebook post<br>ures and text will only appear in your<br>cost. |  | Desktop News Feed                                                |   |  |
| Media<br>Share photos or a video. Instagram posts carit exceed 10 photos.<br>Create video<br>Location · Optional | Call to action Call to action Get messages Link preview · Optional G Enter a link Call Content of the second secon |                                                                           |  | Preview not available<br>Add media or text to preview your post. |   |  |
| Enter a location                                                                                                 |                                                                                                                                                                                                                                                                                                                                                                                                                                                                                                                                                                                                                                                                                                                                                                                                                                                                                                                                                                                                                                                                                                                                                                                                                                                                                                                                                                                                                                                                                                                                                                                                                                                                                                                                                                                                                                                                                                                                                                                                                                                                                                                                |                                                                           |  |                                                                  |   |  |
|                                                                                                                  |                                                                                                                                                                                                                                                                                                                                                                                                                                                                                                                                                                                                                                                                                                                                                                                                                                                                                                                                                                                                                                                                                                                                                                                                                                                                                                                                                                                                                                                                                                                                                                                                                                                                                                                                                                                                                                                                                                                                                                                                                                                                                                                                |                                                                           |  | Roost Optimal times Vehicle                                      |   |  |

You can customize your text for Facebook and Instagram, or use the same text for both.