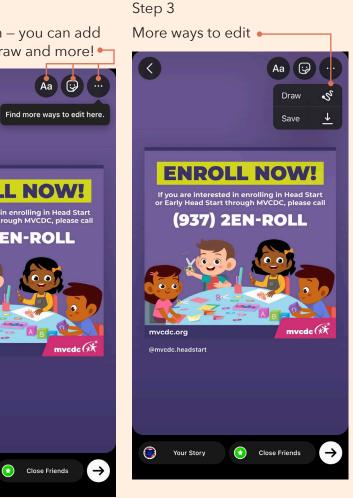

|                                     |
| Post to Other Instagram Accounts                |                                                                                         |                                     |
| spark<br>space<br>creative<br>space<br>sparkspa | acecreative                                                                             | <b></b>                             |

# Step 7

Review and click OK ок Caption Happy 10th Birthday Did you know Spark Space just turned 10? We've learned all sorts of things over the last 10 years in designing and communicating with the your least W е u р d g h b  $\otimes$  $\hat{\mathbf{v}}$ z x @ 123 # Ŷ •



### Steps for doing an Instagram story.













### Tips to get the most out of posting to Instagram:

- Use your best photos
- Use hashtags wisely

## PRO TIPS

- Avoid super-popular ones like #love or #instagood. They're too broad.
- Use a hashtag for several posts to gain recognition and get it trending with your followers.
- Don't post too often

• No more than 3 posts in a 24-hour period.

• Interact with your community

### **PRO TIPS**

- Always reply to messages and comments on your posts.
- Tag people and places relevant to your posts.
- Follow Instagram hashtags that are relevant to you.
- Post multiple pictures in one post, instead of several individual posts
- Include Call to Action (CTA)