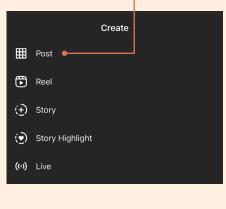

### Step 2

Select Post (hint: you can also go live, create a new story or reel here too!)