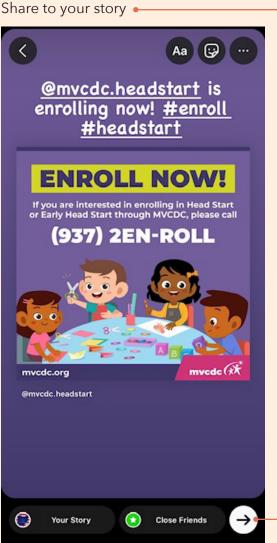

|                                     |
| Post to Other Instagram Accounts                |                                                                                         |                                     |
| spark<br>space<br>creative<br>space<br>sparkspa | acecreative                                                                             | <b></b>                             |

# Step 7

Review and click OK ок Caption Happy 10th Birthday Did you know Spark Space just turned 10? We've learned all sorts of things over the last 10 years in designing and communicating with the your least W е u р d g h b  $\otimes$  $\hat{\mathbf{v}}$ z x @ 123 # Ŷ •



### Steps for doing an Instagram story.













### Tips to get the most out of posting to Instagram:

- Use your best photos
- Use hashtags wisely

## PRO TIPS

- Avoid super-popular ones like #love or #instagood. They're too broad.
- Use a hashtag for several posts to gain recognition and get it trending with your followers.
- Don't post too often

• No more than 3 posts in a 24-hour period.

• Interact with your community

### **PRO TIPS**

- Always reply to messages and comments on your posts.
- Tag people and places relevant to your posts.
- Follow Instagram hashtags that are relevant to you.
- Post multiple pictures in one post, instead of several individual posts
- Include Call to Action (CTA)